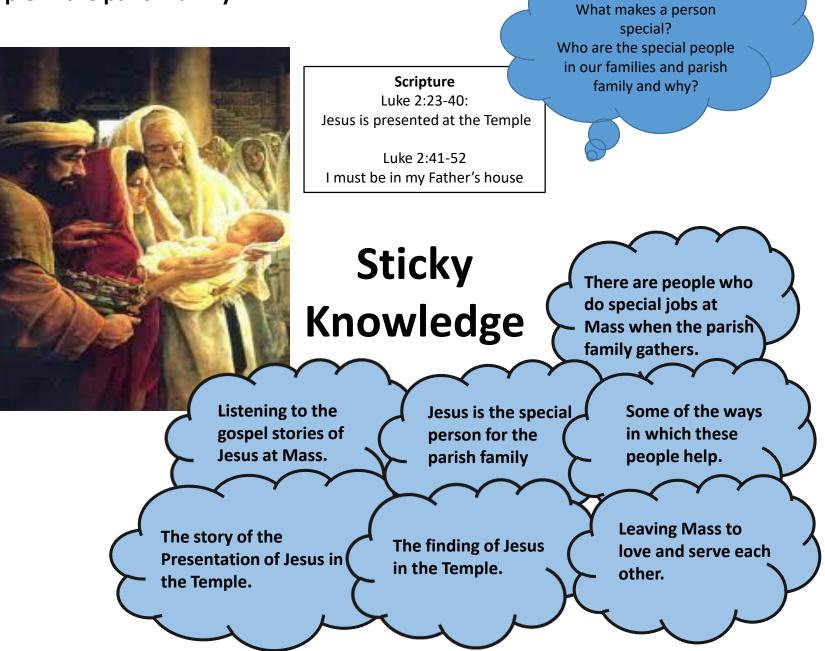

ple who come together to do a special task.                                                                            |
| Temples        | Places of worship for Jewish people.                                                                                                 |
| Altar servers  | People who help the priest at Mass.                                                                                                  |
| Collectors     | People who gather in donations to help the church during Mass.                                                                       |
| Readers        | People who read the Readings and Psalm at Mass.                                                                                      |

## Year 1 Topic 4 Special People People in the parish family



**Big Questions**